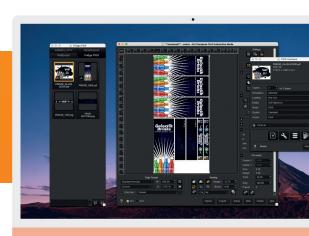

# Subscription RIP solution for printing large-format signs & visual communication

VisualRIP is a simple yet powerful RIP solution with all the essential features to print at a professional level. Fast and intuitive, VisualRIP enables you to quickly crop, rotate, resize and color enhance your file before printing.

#### **CUTTING-EDGE PDF/PS TECHNOLOGY**

VisualRIP embeds Adobe PDF technology to ensure a reliable reproduction of your designs.

## Benefit from the best rendering with Adobe PDF Print Engine 6

Print the rendering expected by the designer thanks to advanced PDF technology.