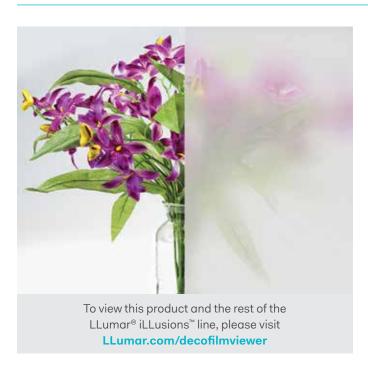

### **Product Description**

Create private spaces that feel open and airy with frost series decorative window films. Frosted and translucent finishes ensure privacy without sacrificing natural light. They are ideal for commercial interior glazing applications such as office partitions or to meet interior design goals at a fraction of the cost of etched glass.

#### Benefits and selection criteria

- The most popular film in the series provides modest privacy
- · Softly diffuses light
- Can be custom cut for a decorative or patterned appearance
- Helps shield harmful ultraviolet rays