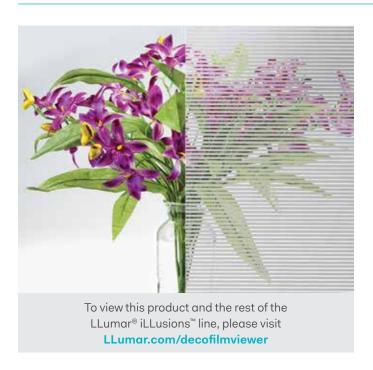

# Thin Lines (NRM FTL)

### **Product Description**

LLumar patterned films are available in a wide array of classic and elegant patterns to complement any décor. Achieve a wide range of aesthetic solutions through varying levels of translucent and opaque whites. Add style and privacy to office partitions, conference rooms, banks, restaurants and health clubs with this versatile film series.