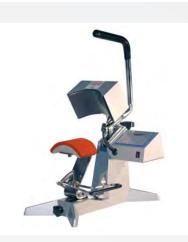

#### **MODEL PT - 11 CAP PRESS**

- Transfer press developed for most types of headwear, equipped with an easy to use microprocessor for the accurate setting of pressing time and temperature
- The transfer press has a simple locking device to secure the cap in place during the transfer operation
- Work area of 15 x 8 cm (5.91 x 3.15 inch)
- CE certified