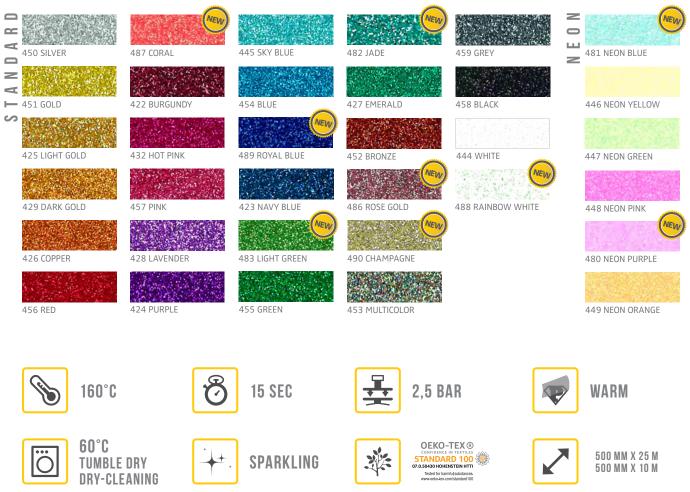

# **POLI-FLEX® PEARL GLITTER**

**POLI-FLEX® PEARL GLITTER** are heat transfer vinyls intensely coated with sparkling, optically attractive blended glitter powder and can be used for lettering T-shirts, fashion & leisure wear and promotional accessories.

# **SPECIAL FEATURES**

SELF-ADHESIVE PET LINER EXCELLENT CUTTING AND WEEDING

### **COLOUR RANGE**

34 HIGH-QUALITY HEAT TRANSFER VINYLS WITH FASHIONABLE GLITTER EFFECTS

# **ENVIRONMENT**

**OEKO-TEX® STANDARD 100 CLASS 1** 

### **APPLICATION**

COTTON, COTTON / POLYESTER, POLYESTER/ ACRYLIC, POLYESTER