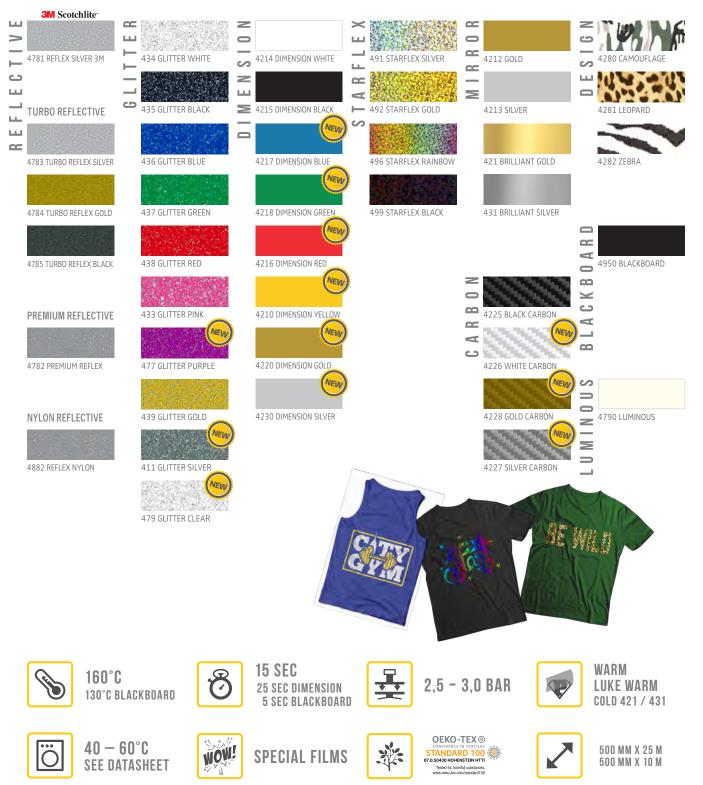

# **COLOUR RANGE**

41 HIGH-QUALITY FLEX VINYLS WITH FASHIONABLE DESIGNS AND SPECIAL SURFACE EFFECTS

# **POLI-FLEX® PEARL GLITTER**

**POLI-FLEX® PEARL GLITTER** are heat transfer vinyls intensely coated with sparkling, optically attractive blended glitter powder and can be used for lettering T-shirts, fashion & leisure wear and promotional accessories.

### **COLOUR RANGE**

34 HIGH-QUALITY HEAT TRANSFER VINYLS WITH FASHIONABLE GLITTER EFFECTS