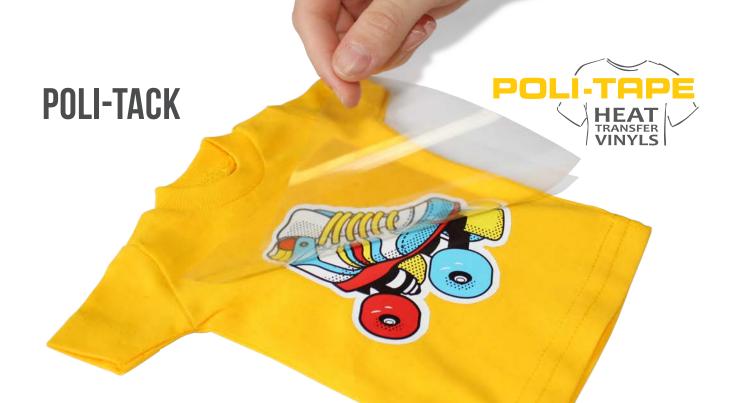

SOLVENT-FLOCK 5905 is used for motifs and logos on sport, leisure and work wear.

POLI-TACK transfer tapes are designed for the quick and dimensionally stable **thermal transfer of printed and weeded textile transfers.** POLI-TACK allows an exact positioning and bonding of all types of motives and designs. All POLI-TACK products are **polyester films coated with a special high temperature resistant adhesive.** 