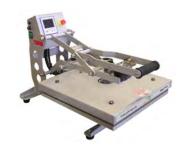

#### MODEL PT - 18

- Manually operated transfer press equipped with a micoprocessor controller for the accurate setting of press time and temperature
- An automatic release mechanism will ease the production flow for high production volumes
- Work area of 38 x 38 cm
- CE certified