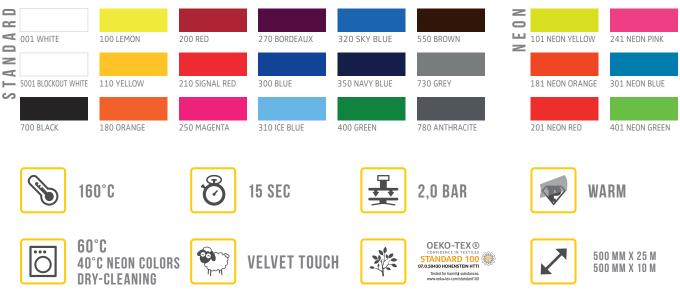

# TUBITHERM<sup>®</sup> FLOCK

**TUBITHERM**<sup>®</sup> is a **high-quality heat transfer rayon flock** (standard colors) and **polyamide flock** (neon colors), which convinces due to the **velvety touch** and its **colour brilliance**. TUBITHERM<sup>®</sup> can be used for lettering on clothes such as uniforms, workwear, sports and leisure wear as well as for advertising and textile designs and has a magnificent wash resistance.

# **SPECIAL FEATURES**

RAYON / POLYAMIDE FLOCK 500 μm SELF-ADHESIVE PET LINER SUPER SOFT AND VELVETY TOUCH

**COLOUR RANGE** 

24 COLOURS HIGH COLOUR BRILLIANCE

# WASHABLE

WASH RESISTANCE 60 °C / 40 °C SUITABLE FOR TUMBLE DRY AND DRY-CLEANING

# **ENVIRONMENT**

**OEKO-TEX® STANDARD 100 CLASS 1** 