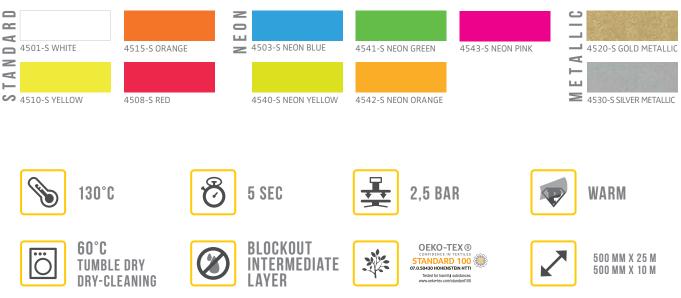

# **POLI-FLEX® BLOCKOUT SOFT**

**POLI-FLEX® BLOCKOUT SOFT** is equipped with a **blockout intermediate layer** and can be applied at low temperature. POLI-FLEX® BLOCKOUT SOFT is covered with a **self-adhesive liner**.

# **SPECIAL FEATURES**

PU FILM 125 µm WITH BLOCKOUT INTERMEDIATE LAYER AND SELF-ADHESIVE PET LINER

### **APPLICATION**

ESPECIALLY FOR SUBLIMATED SPORTS WEAR AND FABRICS

# WASHABLE

WASH RESISTANCE 60 °C SUITABLE FOR DRY-CLEANING

### **ENVIRONMENT**

**OEKO-TEX® STANDARD 100 CLASS 1** 