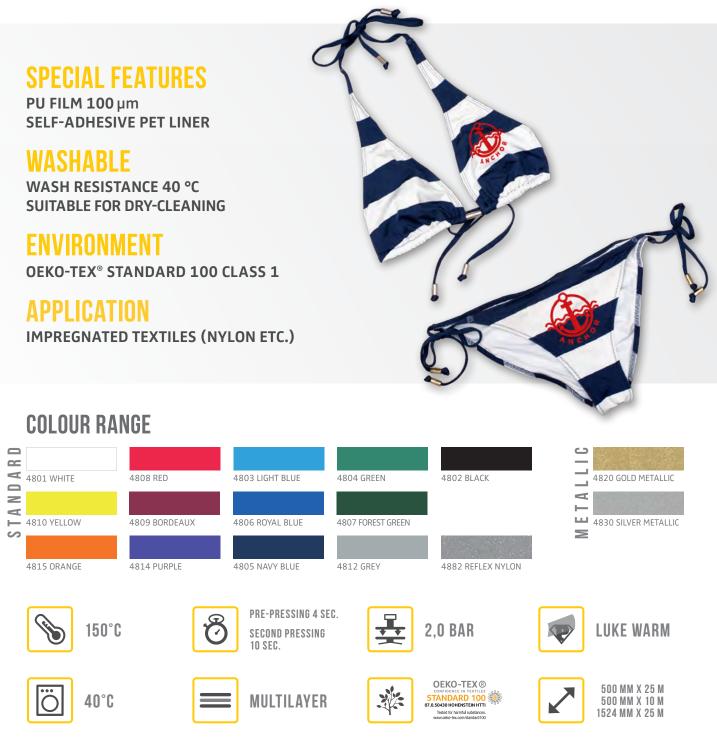

# **POLI-FLEX® NYLON**

**POLI-FLEX® NYLON** is a heat transfer vinyl with a **special hotmelt for hydrophobic and nylon textiles**. Due to the **self-adhesive polyester liner** POLI-FLEX® NYLON has perfect cutting and weeding properties. The ecologically inert polyurethane film convinces by an excellent washing resistance and is preferred in the market because of its pleasant textile touch.