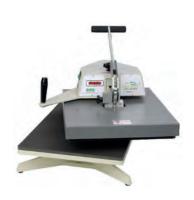

#### MODEL PT - 15

- Technically advanced manual press for universal use of accurate transferring of textile transfers
- A swing head operation facilitates significantly the transfer and positioning of transfers
- Computerized controller to monitor temperature and pressing time
- Transfers with medium and heavy pressure are adjustable by a variable pressure regulation
- Standard work area is 38 x 50 cm (15 x 20 inch), optionally the work area can be additionally equipped with interchangeable worktables
- CE certified