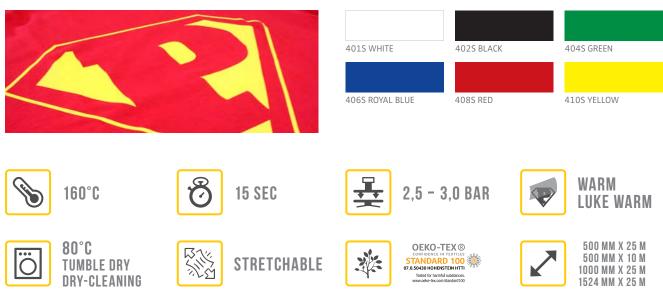

# **POLI-FLEX® PREMIUM**

POLI-FLEX<sup>®</sup> PREMIUM is an ecologically proven heat transfer vinyl with a matt reflectionfree surface in accordance with OEKO-TEX<sup>®</sup> Standard 100 Class 1.

POLI-FLEX<sup>®</sup> PREMIUM is suitable to transfer onto textiles like cotton, polyester, mixtures of polyester/cotton and polyester/acrylic.

POLI-FLEX<sup>®</sup> PREMIUM can be used for lettering on T-shirts, sports & leisure wear, sport bags and promotional articles.

### **APPLICATION**

COTTON, COTTON / POLYESTER , POLYESTER / ACRYLIC, POLYESTER

| B D                                                                                                                                                                                                                                                                                                                                                                                                                                                                                                                                                                                                                                                                                                                                                                                                                                                                                                                                                                                                                                                                                                                                                                                                                                                                                                                                                                                                                                                                                                                                                                                                                                                                                                                                                                                                                                                                                                                                                                                                                                                                                                            |                   |                 |                    | S <                                                                                                   | 2                                                                  |
|----------------------------------------------------------------------------------------------------------------------------------------------------------------------------------------------------------------------------------------------------------------------------------------------------------------------------------------------------------------------------------------------------------------------------------------------------------------------------------------------------------------------------------------------------------------------------------------------------------------------------------------------------------------------------------------------------------------------------------------------------------------------------------------------------------------------------------------------------------------------------------------------------------------------------------------------------------------------------------------------------------------------------------------------------------------------------------------------------------------------------------------------------------------------------------------------------------------------------------------------------------------------------------------------------------------------------------------------------------------------------------------------------------------------------------------------------------------------------------------------------------------------------------------------------------------------------------------------------------------------------------------------------------------------------------------------------------------------------------------------------------------------------------------------------------------------------------------------------------------------------------------------------------------------------------------------------------------------------------------------------------------------------------------------------------------------------------------------------------------|-------------------|-----------------|--------------------|-------------------------------------------------------------------------------------------------------|--------------------------------------------------------------------|
| <b>4</b> 01 WHITE                                                                                                                                                                                                                                                                                                                                                                                                                                                                                                                                                                                                                                                                                                                                                                                                                                                                                                                                                                                                                                                                                                                                                                                                                                                                                                                                                                                                                                                                                                                                                                                                                                                                                                                                                                                                                                                                                                                                                                                                                                                                                              | 476 VIOLET        | 465 SKY BLUE    | 413 TURQUOISE      | 4290 GLOSSY WHITE                                                                                     | 403 NEON BLUE                                                      |
| Z                                                                                                                                                                                                                                                                                                                                                                                                                                                                                                                                                                                                                                                                                                                                                                                                                                                                                                                                                                                                                                                                                                                                                                                                                                                                                                                                                                                                                                                                                                                                                                                                                                                                                                                                                                                                                                                                                                                                                                                                                                                                                                              |                   |                 |                    |                                                                                                       |                                                                    |
|                                                                                                                                                                                                                                                                                                                                                                                                                                                                                                                                                                                                                                                                                                                                                                                                                                                                                                                                                                                                                                                                                                                                                                                                                                                                                                                                                                                                                                                                                                                                                                                                                                                                                                                                                                                                                                                                                                                                                                                                                                                                                                                | 461 BABY PINK     | 466 LILAC       | 469 MILITARY GREEN | 4291 GLOSSY BLACK                                                                                     | 440 NEON YELLOW                                                    |
| 694 PASTEL YELLOW                                                                                                                                                                                                                                                                                                                                                                                                                                                                                                                                                                                                                                                                                                                                                                                                                                                                                                                                                                                                                                                                                                                                                                                                                                                                                                                                                                                                                                                                                                                                                                                                                                                                                                                                                                                                                                                                                                                                                                                                                                                                                              | 460 MAGENTA       | 464 SAPPHIRE    | 407 FOREST GREEN   | 4292 GLOSSY RED                                                                                       | 441 NEON GREEN                                                     |
|                                                                                                                                                                                                                                                                                                                                                                                                                                                                                                                                                                                                                                                                                                                                                                                                                                                                                                                                                                                                                                                                                                                                                                                                                                                                                                                                                                                                                                                                                                                                                                                                                                                                                                                                                                                                                                                                                                                                                                                                                                                                                                                |                   |                 | NEW                |                                                                                                       |                                                                    |
| 419 LEMON YELLOW                                                                                                                                                                                                                                                                                                                                                                                                                                                                                                                                                                                                                                                                                                                                                                                                                                                                                                                                                                                                                                                                                                                                                                                                                                                                                                                                                                                                                                                                                                                                                                                                                                                                                                                                                                                                                                                                                                                                                                                                                                                                                               | 462 FUCHSIA       | 406 ROYAL BLUE  | 692 MINT           | 4293 GLOSSY GOLD                                                                                      | 442 NEON ORANGE                                                    |
|                                                                                                                                                                                                                                                                                                                                                                                                                                                                                                                                                                                                                                                                                                                                                                                                                                                                                                                                                                                                                                                                                                                                                                                                                                                                                                                                                                                                                                                                                                                                                                                                                                                                                                                                                                                                                                                                                                                                                                                                                                                                                                                |                   |                 |                    |                                                                                                       |                                                                    |
| 418 MEDIUM YELLOW                                                                                                                                                                                                                                                                                                                                                                                                                                                                                                                                                                                                                                                                                                                                                                                                                                                                                                                                                                                                                                                                                                                                                                                                                                                                                                                                                                                                                                                                                                                                                                                                                                                                                                                                                                                                                                                                                                                                                                                                                                                                                              | 472 CARDINAL RED  | 405 NAVY BLUE   | 416 BROWN          | ے <u>ا</u>                                                                                            | 690 NEON RED                                                       |
| 410 YELLOW                                                                                                                                                                                                                                                                                                                                                                                                                                                                                                                                                                                                                                                                                                                                                                                                                                                                                                                                                                                                                                                                                                                                                                                                                                                                                                                                                                                                                                                                                                                                                                                                                                                                                                                                                                                                                                                                                                                                                                                                                                                                                                     | 409 BORDEAUX      | 474 LIGHT GREEN | 470 ANTIQUE GOLD   | 420 GOLD METALLIC                                                                                     | 443 NEON PINK                                                      |
|                                                                                                                                                                                                                                                                                                                                                                                                                                                                                                                                                                                                                                                                                                                                                                                                                                                                                                                                                                                                                                                                                                                                                                                                                                                                                                                                                                                                                                                                                                                                                                                                                                                                                                                                                                                                                                                                                                                                                                                                                                                                                                                |                   |                 |                    | AL                                                                                                    | NEW                                                                |
| 415 ORANGE                                                                                                                                                                                                                                                                                                                                                                                                                                                                                                                                                                                                                                                                                                                                                                                                                                                                                                                                                                                                                                                                                                                                                                                                                                                                                                                                                                                                                                                                                                                                                                                                                                                                                                                                                                                                                                                                                                                                                                                                                                                                                                     | 471 AUBERGINE     | 467 APPLE GREEN | 412 GREY           | 430 SILVER METALLIC                                                                                   | 691 NEON BERRY                                                     |
|                                                                                                                                                                                                                                                                                                                                                                                                                                                                                                                                                                                                                                                                                                                                                                                                                                                                                                                                                                                                                                                                                                                                                                                                                                                                                                                                                                                                                                                                                                                                                                                                                                                                                                                                                                                                                                                                                                                                                                                                                                                                                                                |                   |                 | NEW                | M                                                                                                     |                                                                    |
| 473 FLAME RED                                                                                                                                                                                                                                                                                                                                                                                                                                                                                                                                                                                                                                                                                                                                                                                                                                                                                                                                                                                                                                                                                                                                                                                                                                                                                                                                                                                                                                                                                                                                                                                                                                                                                                                                                                                                                                                                                                                                                                                                                                                                                                  | 414 PURPLE        | 404 GREEN       | 693 LIGHT GREY     | 484 PAINT ANTIQUE SILVER                                                                              |                                                                    |
|                                                                                                                                                                                                                                                                                                                                                                                                                                                                                                                                                                                                                                                                                                                                                                                                                                                                                                                                                                                                                                                                                                                                                                                                                                                                                                                                                                                                                                                                                                                                                                                                                                                                                                                                                                                                                                                                                                                                                                                                                                                                                                                |                   |                 |                    |                                                                                                       |                                                                    |
| 408 RED                                                                                                                                                                                                                                                                                                                                                                                                                                                                                                                                                                                                                                                                                                                                                                                                                                                                                                                                                                                                                                                                                                                                                                                                                                                                                                                                                                                                                                                                                                                                                                                                                                                                                                                                                                                                                                                                                                                                                                                                                                                                                                        | 475 ICE BLUE      | 468 AQUA GREEN  | 402 BLACK          |                                                                                                       |                                                                    |
|                                                                                                                                                                                                                                                                                                                                                                                                                                                                                                                                                                                                                                                                                                                                                                                                                                                                                                                                                                                                                                                                                                                                                                                                                                                                                                                                                                                                                                                                                                                                                                                                                                                                                                                                                                                                                                                                                                                                                                                                                                                                                                                | _                 |                 |                    |                                                                                                       |                                                                    |
| <b>%</b> 160°0                                                                                                                                                                                                                                                                                                                                                                                                                                                                                                                                                                                                                                                                                                                                                                                                                                                                                                                                                                                                                                                                                                                                                                                                                                                                                                                                                                                                                                                                                                                                                                                                                                                                                                                                                                                                                                                                                                                                                                                                                                                                                                 | 2                 | 3 15 SEC        |                    | 2,5 - 3,0 BAR                                                                                         | WARM<br>LUKE WARM                                                  |
| Image: Book of the second se | LE DRY<br>Leaning | MULTILAY        |                    | CEKO-TEX®<br>STANDARD 100<br>.30-030 POHENSTRAINT<br>Belef the hardness.<br>www.odo-ter.com/standard/ | 500 MM X 25 M<br>500 MM X 10 M<br>1000 MM X 25 M<br>1524 MM X 25 M |