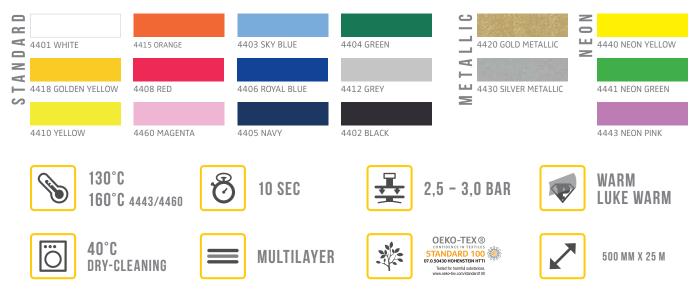

# **COLOUR RANGE**

50 COLOURS

### WASHABLE

WASH RESISTANCE 80 °C SUITABLE FOR TUMBLE DRY AND DRY-CLEANING

### **ENVIRONMENT**

OEKO-TEX® STANDARD 100 CLASS 1

### **APPLICATION**

COTTON, COTTON / POLYESTER , POLYESTER / ACRYLIC, POLYESTER

| B D                                                                                                                                                                                                                                                                                                                                                                                                                                                                                                                                                                                                                                                                                                                                                                                                                                                                                                                                                                                                                                                                                                                                                                                                                                                                                                                                                                                                                                                                                                                                                                                                                                                                                                                                                                                                                                                                                                                                                                                                                                                                                                            |                   |                 |                    | S <                                                                                                   | 2                                                                  |
|----------------------------------------------------------------------------------------------------------------------------------------------------------------------------------------------------------------------------------------------------------------------------------------------------------------------------------------------------------------------------------------------------------------------------------------------------------------------------------------------------------------------------------------------------------------------------------------------------------------------------------------------------------------------------------------------------------------------------------------------------------------------------------------------------------------------------------------------------------------------------------------------------------------------------------------------------------------------------------------------------------------------------------------------------------------------------------------------------------------------------------------------------------------------------------------------------------------------------------------------------------------------------------------------------------------------------------------------------------------------------------------------------------------------------------------------------------------------------------------------------------------------------------------------------------------------------------------------------------------------------------------------------------------------------------------------------------------------------------------------------------------------------------------------------------------------------------------------------------------------------------------------------------------------------------------------------------------------------------------------------------------------------------------------------------------------------------------------------------------|-------------------|-----------------|--------------------|-------------------------------------------------------------------------------------------------------|--------------------------------------------------------------------|
| <b>4</b> 01 WHITE                                                                                                                                                                                                                                                                                                                                                                                                                                                                                                                                                                                                                                                                                                                                                                                                                                                                                                                                                                                                                                                                                                                                                                                                                                                                                                                                                                                                                                                                                                                                                                                                                                                                                                                                                                                                                                                                                                                                                                                                                                                                                              | 476 VIOLET        | 465 SKY BLUE    | 413 TURQUOISE      | 4290 GLOSSY WHITE                                                                                     | 403 NEON BLUE                                                      |
| Z                                                                                                                                                                                                                                                                                                                                                                                                                                                                                                                                                                                                                                                                                                                                                                                                                                                                                                                                                                                                                                                                                                                                                                                                                                                                                                                                                                                                                                                                                                                                                                                                                                                                                                                                                                                                                                                                                                                                                                                                                                                                                                              |                   |                 |                    |                                                                                                       |                                                                    |
|                                                                                                                                                                                                                                                                                                                                                                                                                                                                                                                                                                                                                                                                                                                                                                                                                                                                                                                                                                                                                                                                                                                                                                                                                                                                                                                                                                                                                                                                                                                                                                                                                                                                                                                                                                                                                                                                                                                                                                                                                                                                                                                | 461 BABY PINK     | 466 LILAC       | 469 MILITARY GREEN | 4291 GLOSSY BLACK                                                                                     | 440 NEON YELLOW                                                    |
| 694 PASTEL YELLOW                                                                                                                                                                                                                                                                                                                                                                                                                                                                                                                                                                                                                                                                                                                                                                                                                                                                                                                                                                                                                                                                                                                                                                                                                                                                                                                                                                                                                                                                                                                                                                                                                                                                                                                                                                                                                                                                                                                                                                                                                                                                                              | 460 MAGENTA       | 464 SAPPHIRE    | 407 FOREST GREEN   | 4292 GLOSSY RED                                                                                       | 441 NEON GREEN                                                     |
|                                                                                                                                                                                                                                                                                                                                                                                                                                                                                                                                                                                                                                                                                                                                                                                                                                                                                                                                                                                                                                                                                                                                                                                                                                                                                                                                                                                                                                                                                                                                                                                                                                                                                                                                                                                                                                                                                                                                                                                                                                                                                                                |                   |                 | NEW                |                                                                                                       |                                                                    |
| 419 LEMON YELLOW                                                                                                                                                                                                                                                                                                                                                                                                                                                                                                                                                                                                                                                                                                                                                                                                                                                                                                                                                                                                                                                                                                                                                                                                                                                                                                                                                                                                                                                                                                                                                                                                                                                                                                                                                                                                                                                                                                                                                                                                                                                                                               | 462 FUCHSIA       | 406 ROYAL BLUE  | 692 MINT           | 4293 GLOSSY GOLD                                                                                      | 442 NEON ORANGE                                                    |
|                                                                                                                                                                                                                                                                                                                                                                                                                                                                                                                                                                                                                                                                                                                                                                                                                                                                                                                                                                                                                                                                                                                                                                                                                                                                                                                                                                                                                                                                                                                                                                                                                                                                                                                                                                                                                                                                                                                                                                                                                                                                                                                |                   |                 |                    |                                                                                                       |                                                                    |
| 418 MEDIUM YELLOW                                                                                                                                                                                                                                                                                                                                                                                                                                                                                                                                                                                                                                                                                                                                                                                                                                                                                                                                                                                                                                                                                                                                                                                                                                                                                                                                                                                                                                                                                                                                                                                                                                                                                                                                                                                                                                                                                                                                                                                                                                                                                              | 472 CARDINAL RED  | 405 NAVY BLUE   | 416 BROWN          | ے <u>ا</u>                                                                                            | 690 NEON RED                                                       |
| 410 YELLOW                                                                                                                                                                                                                                                                                                                                                                                                                                                                                                                                                                                                                                                                                                                                                                                                                                                                                                                                                                                                                                                                                                                                                                                                                                                                                                                                                                                                                                                                                                                                                                                                                                                                                                                                                                                                                                                                                                                                                                                                                                                                                                     | 409 BORDEAUX      | 474 LIGHT GREEN | 470 ANTIQUE GOLD   | 420 GOLD METALLIC                                                                                     | 443 NEON PINK                                                      |
|                                                                                                                                                                                                                                                                                                                                                                                                                                                                                                                                                                                                                                                                                                                                                                                                                                                                                                                                                                                                                                                                                                                                                                                                                                                                                                                                                                                                                                                                                                                                                                                                                                                                                                                                                                                                                                                                                                                                                                                                                                                                                                                |                   |                 |                    | AL                                                                                                    | NEW                                                                |
| 415 ORANGE                                                                                                                                                                                                                                                                                                                                                                                                                                                                                                                                                                                                                                                                                                                                                                                                                                                                                                                                                                                                                                                                                                                                                                                                                                                                                                                                                                                                                                                                                                                                                                                                                                                                                                                                                                                                                                                                                                                                                                                                                                                                                                     | 471 AUBERGINE     | 467 APPLE GREEN | 412 GREY           | 430 SILVER METALLIC                                                                                   | 691 NEON BERRY                                                     |
|                                                                                                                                                                                                                                                                                                                                                                                                                                                                                                                                                                                                                                                                                                                                                                                                                                                                                                                                                                                                                                                                                                                                                                                                                                                                                                                                                                                                                                                                                                                                                                                                                                                                                                                                                                                                                                                                                                                                                                                                                                                                                                                |                   |                 | NEW                | M                                                                                                     |                                                                    |
| 473 FLAME RED                                                                                                                                                                                                                                                                                                                                                                                                                                                                                                                                                                                                                                                                                                                                                                                                                                                                                                                                                                                                                                                                                                                                                                                                                                                                                                                                                                                                                                                                                                                                                                                                                                                                                                                                                                                                                                                                                                                                                                                                                                                                                                  | 414 PURPLE        | 404 GREEN       | 693 LIGHT GREY     | 484 PAINT ANTIQUE SILVER                                                                              |                                                                    |
|                                                                                                                                                                                                                                                                                                                                                                                                                                                                                                                                                                                                                                                                                                                                                                                                                                                                                                                                                                                                                                                                                                                                                                                                                                                                                                                                                                                                                                                                                                                                                                                                                                                                                                                                                                                                                                                                                                                                                                                                                                                                                                                |                   |                 |                    |                                                                                                       |                                                                    |
| 408 RED                                                                                                                                                                                                                                                                                                                                                                                                                                                                                                                                                                                                                                                                                                                                                                                                                                                                                                                                                                                                                                                                                                                                                                                                                                                                                                                                                                                                                                                                                                                                                                                                                                                                                                                                                                                                                                                                                                                                                                                                                                                                                                        | 475 ICE BLUE      | 468 AQUA GREEN  | 402 BLACK          |                                                                                                       |                                                                    |
|                                                                                                                                                                                                                                                                                                                                                                                                                                                                                                                                                                                                                                                                                                                                                                                                                                                                                                                                                                                                                                                                                                                                                                                                                                                                                                                                                                                                                                                                                                                                                                                                                                                                                                                                                                                                                                                                                                                                                                                                                                                                                                                | _                 |                 |                    |                                                                                                       |                                                                    |
| <b>%</b> 160°0                                                                                                                                                                                                                                                                                                                                                                                                                                                                                                                                                                                                                                                                                                                                                                                                                                                                                                                                                                                                                                                                                                                                                                                                                                                                                                                                                                                                                                                                                                                                                                                                                                                                                                                                                                                                                                                                                                                                                                                                                                                                                                 | 2                 | 3 15 SEC        |                    | 2,5 - 3,0 BAR                                                                                         | WARM<br>LUKE WARM                                                  |
| Image: Book of the second se | LE DRY<br>Leaning | MULTILAY        |                    | CEKO-TEX®<br>STANDARD 100<br>.30-030 POHENSTRAINT<br>Belef the hardness.<br>www.odo-ter.com/standard/ | 500 MM X 25 M<br>500 MM X 10 M<br>1000 MM X 25 M<br>1524 MM X 25 M |